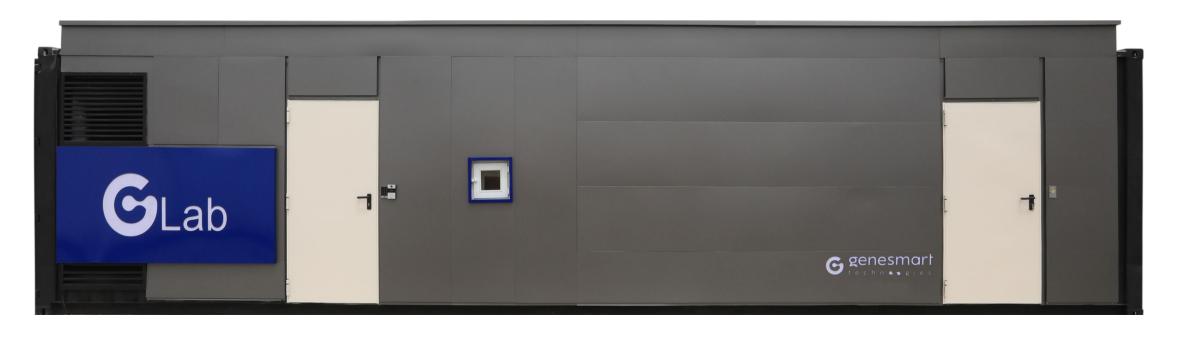

G LAB<sup>©</sup> est la solution conçue par Genesmart Technologies afin de soutenir les capacités du système sanitaire national et mondial pour lutter contre le covid-19.

Laboratoire mobile BSL 2+ pour le diagnostic moléculaire du SARS-CoV-2 conforme aux exigences de la norme ISO-15 189 et assurant une excellente qualité de résultat.

### **LES ASPECTS** TECHNIQUES DE « G LAB<sup>®</sup> »

Trois salles de manipulation indépendantes avec un système de traitement

### normes.

- Respect de la marche en avant.
- Superficie totale de **30m**<sup>2</sup>.

### Les laboratoires mobiles G LAB<sup>©</sup> répondant aux exigences en matière d'hygiène, de sécurité et d'accessibilité :

- Les différents aspects liés au bon fonctionnement du laboratoire sont régis par des procédures opérationnelles,
- SAS de séparation avec évier à commande infra-rouge et stockage EPI,
- Supervision des caméras à distance,
- Système de communication entre les différentes zones,
- Paillasses avec revêtement antibactérien facile à nettoyer,
- Accès contrôlé pour garantir le respect de la marche en avant,
- Monitoring en temps réel de différents paramètres,
- Gestion des déchets conformément à la réglementation en vigueur avec des partenaires agréés.