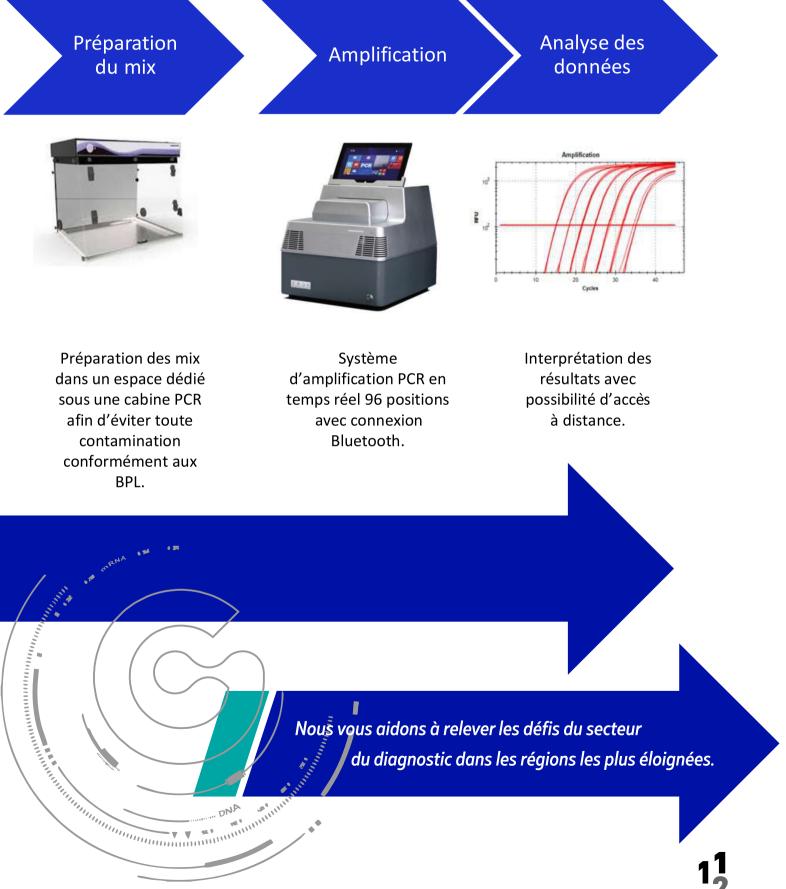

### LA SOLUTION MOBILE

PROCESSUS G LAB®

#### Zone d'amplification :

- Salle de préparation du mix indépendante muni d'une cabine PCR,
- distincte.

### *Le laboratoire peut atteindre un débit de 500 tests par jour*

Système PCR temps réel CroBEE (Capacité de 96 tests/heure) installé dans une salle

Réactifs d'extraction et d'amplification CE/IVD : kit permettant la détection des trois gènes RdRp, N et E ainsi qu'un kit de détection des variants Britannique, Brésilien et