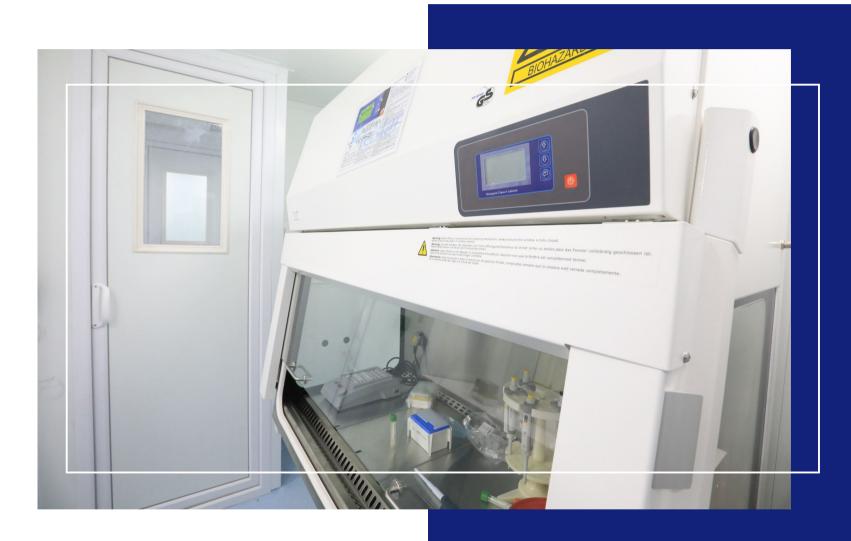

#### *Zone d'extraction* :

- PSM classe II pour la manipulation des échantillons,
- Extracteur Geneproof CroBEE 16 PLUS (16test/h),
- Extracteur Maelstrom 4800 (48 tests/ 30 min).

### Capacité d'extraction jusqu'à **112 tests/heure**