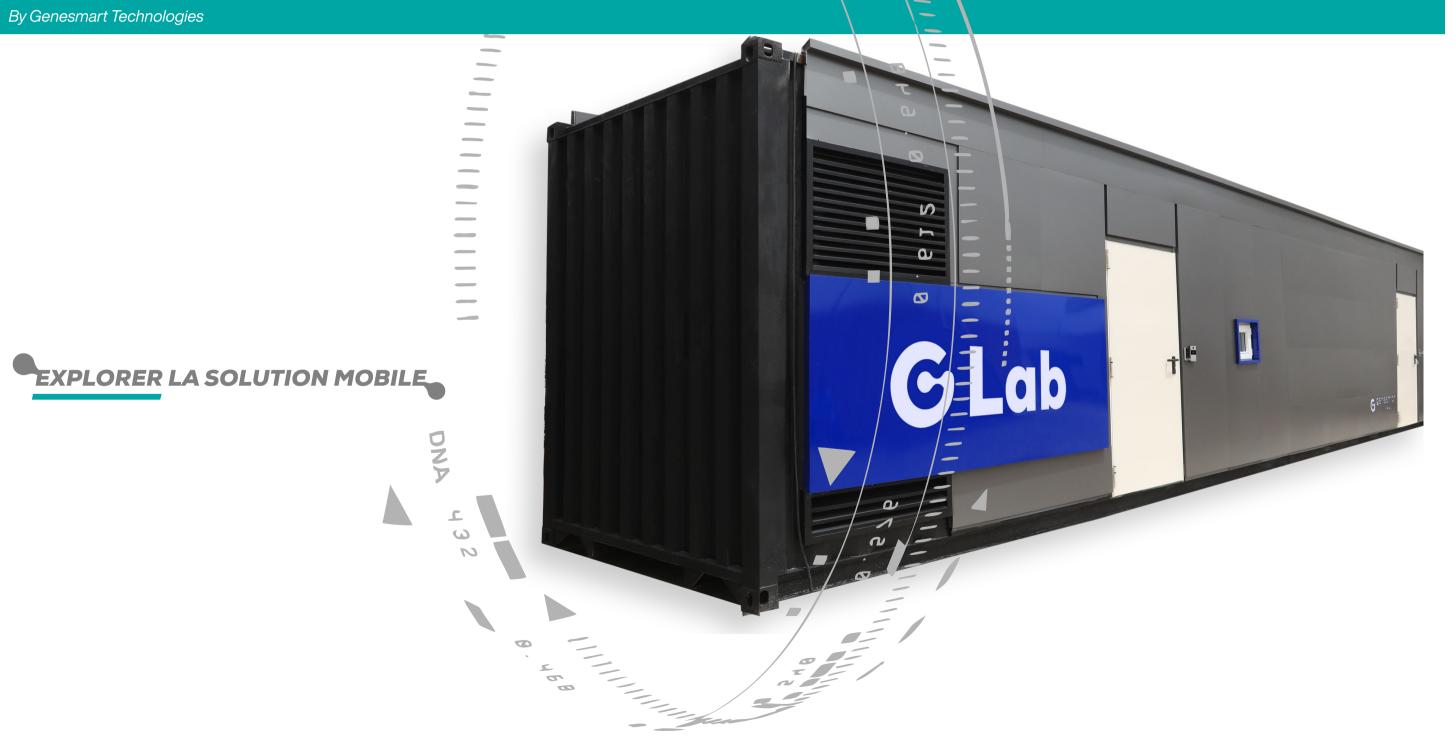

G LAB<sup>©</sup> est la solution conçue par Genesmart Technologies afin de soutenir les capacités du système sanitaire national et mondial pour lutter contre le covid-19.

Laboratoire mobile BSL 2+ pour le diagnostic moléculaire du SARS-CoV-2 conforme aux exigences de la norme ISO-15 189 et assurant une excellente qualité de résultat.

### **SOLUTION MOBILE**

04

**CAPACITÉ ALLANT JUSQU'À 500 TESTS/JOUR** 

**CONFORME AUX EXIGENCES DE LA NORME ISO-15 189** 

ÉQUIPE QUALIFIÉE POUR TRAVAILLER AU SEIN DE L'UNITÉ MOBILE

Solution clés en main : Unité mobile opérationnelle en quelques heures seulement : Mobilisation/Démobilisation et mise en marche rapide.

Le transport et le déploiement de l'unité sont assurés par Genesmart Technologies.

Mise en place du laboratoire et vérification technique (système HVAC, pressurisations, monitoring en temps réel, gestion de stock, équipements de laboratoire).