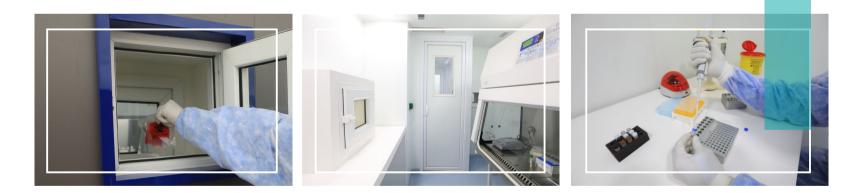

### Les laboratoires mobiles G LAB<sup>©</sup> répondant aux exigences en matière d'hygiène, de sécurité et d'accessibilité :

- Les différents aspects liés au bon fonctionnement du laboratoire sont régis par des procédures opérationnelles,
- SAS de séparation avec évier à commande infra-rouge et stockage EPI,
- Supervision des caméras à distance,
- Système de communication entre les différentes zones,
- Paillasses avec revêtement antibactérien facile à nettoyer,
- Accès contrôlé pour garantir le respect de la marche en avant,
- Monitoring en temps réel de différents paramètres,
- Gestion des déchets conformément à la réglementation en vigueur avec des partenaires agréés.