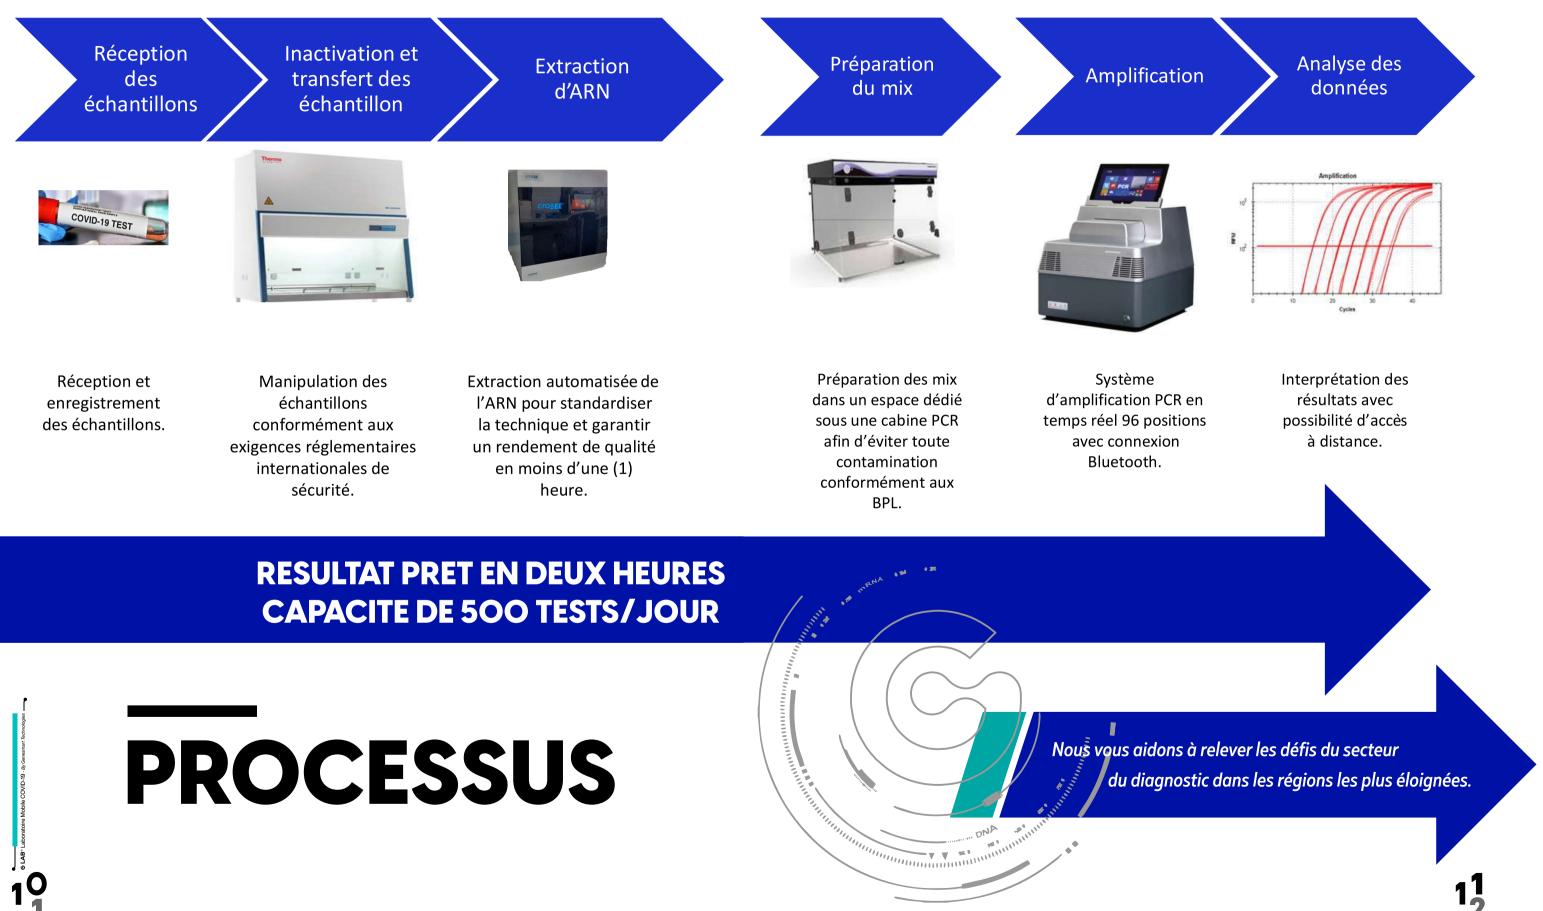

### LA SOLUTION MOBILE

PROCESSUS G LAB®

#### *Zone d'extraction* :

- PSM classe II pour la manipulation des échantillons,
- Extracteur Geneproof CroBEE 16 PLUS (16test/h),
- Extracteur Maelstrom 4800 (48 tests/ 30 min).

### Capacité d'extraction jusqu'à **112 tests/heure**

#### Zone d'amplification :

- Salle de préparation du mix indépendante muni d'une cabine PCR,
- distincte.

### *Le laboratoire peut atteindre un débit de 500 tests par jour*

Système PCR temps réel CroBEE (Capacité de 96 tests/heure) installé dans une salle

Réactifs d'extraction et d'amplification CE/IVD : kit permettant la détection des trois gènes RdRp, N et E ainsi qu'un kit de détection des variants Britannique, Brésilien et